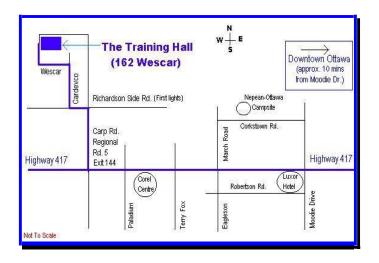

## 2 ALL BREED OBEDIENCE TRIALS SUNDAY FEBRUARY 17<sup>TH</sup>, 2019

TO BE HELD INDOORS AT "The Training Hall", 162 Wescar Lane, Carp, ON

Mixed breeds and Unrecognized breeds with Canine Companion Numbers accepted.